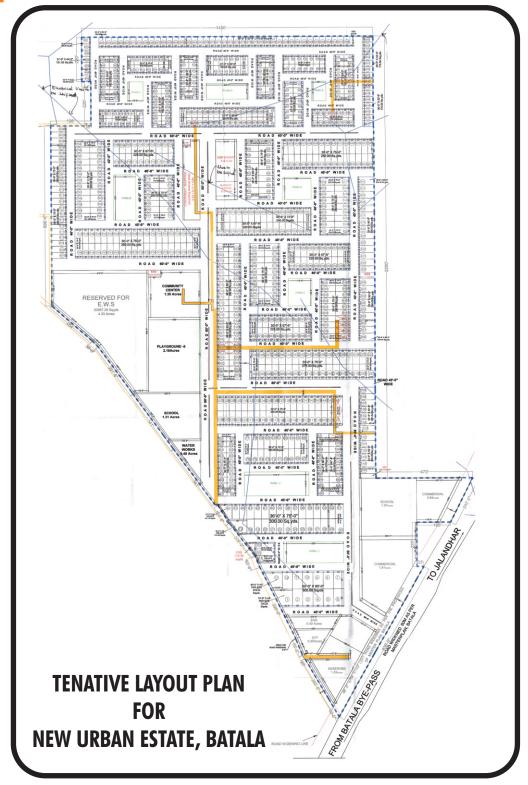

## "New Urban Estate, Batala"

Batala-Jalandhar Bye Pass, Batala, Distt. Gurdaspur

- •
- Scheme Opens
- Sept. 20, 2020