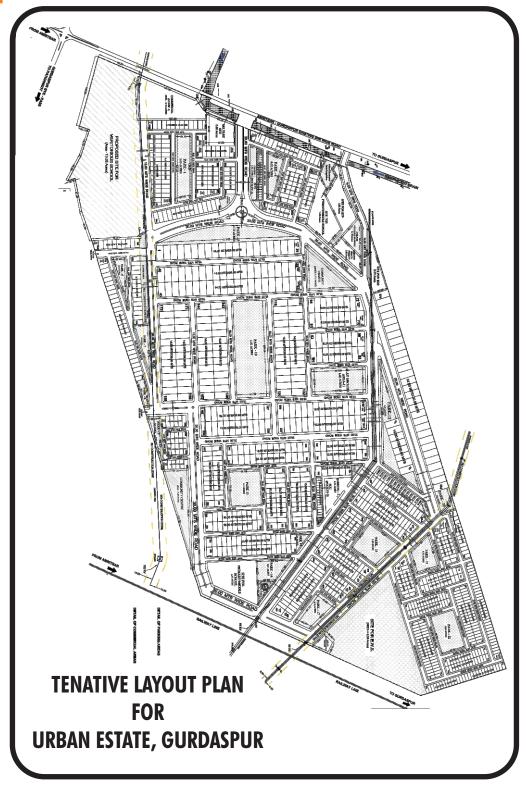

# "Urban Estate, Gurdaspur"

Batala-Gurdaspur Bye Pass, Gurdaspur

- •
- Scheme Closes
- Oct. 19, 2020

# ADA INVITES APPLICATIONS FOR ALLOTMENT OF 210 FREE HOLD RESIDENTIAL PLOTS AT "URBAN ESTATE" GURDASPUR AND "NEW URBAN ESTATE" BATALA