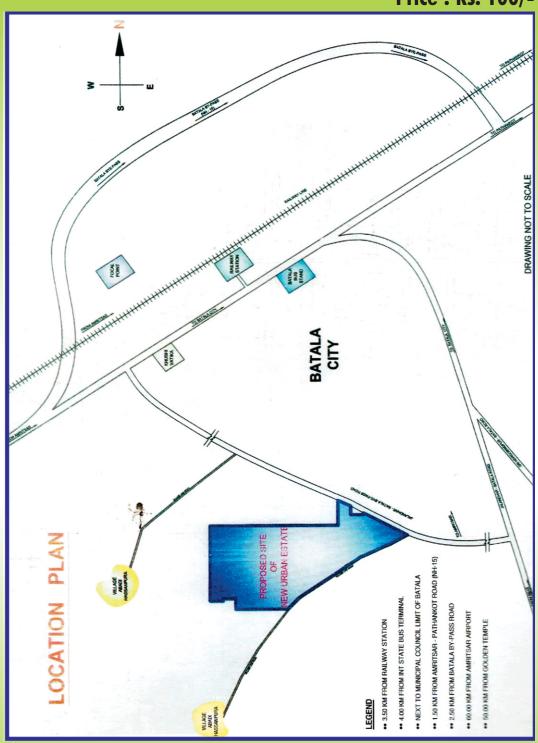

## "New Urban Estate, Batala"

Batala-Jalandhar Bye Pass, Batala, Distt. Gurdaspur

- •
- Scheme Opens
- Sept. 20, 2020

# "Urban Estate, Gurdaspur"

Batala-Gurdaspur Bye Pass, Gurdaspur

- •
- Scheme Closes
- Oct. 19, 2020